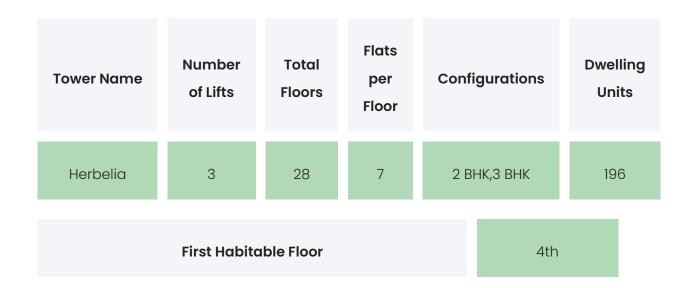

|                  |
|                   |           |                  |

### **PROJECT & AMENITIES**

| Time Line                        | Size        | Typography  |
|----------------------------------|-------------|-------------|
| Completed on 31st December, 2021 | 629.76 Sqmt | 2 BHK,3 BHK |

#### **Project Amenities**

| Sports                 | Badminton Court,Tennis Court,Kids Play<br>Area,Gymnasium |
|------------------------|----------------------------------------------------------|
| Leisure                | Spa,Pet Friendly                                         |
| Business & Hospitality | Clubhouse                                                |
| Eco Friendly Features  | Water Storage                                            |

ACME HERBELIA

### BUILDING LAYOUT



#### Services & Safety

- Security : Society Office, Security System / CCTV, Intercom Facility
- Fire Safety: Sprinkler System, Fire rated doors / walls, Fire Hose, Fire cylinders
- **Sanitation :** The surrounding area is clean. No presence of nalas /slums /gutters /sewers
- Vertical Transportation : High Speed Elevators

ACME HERBELIA

### FLAT INTERIORS



| Joinery, Fittings & Fixtures | Sanitary Fittings,Kitchen Platform,Light<br>Fittings,Stainless Steel Sink,Brass<br>Joinery,Concealed copper wiring,Electrical<br>Sockets / Switch Boards |
|------------------------------|----------------------------------------------------------------------------------------------------------------------------------------------------------|
| Finishing                    | Laminated flush doors,Doubl