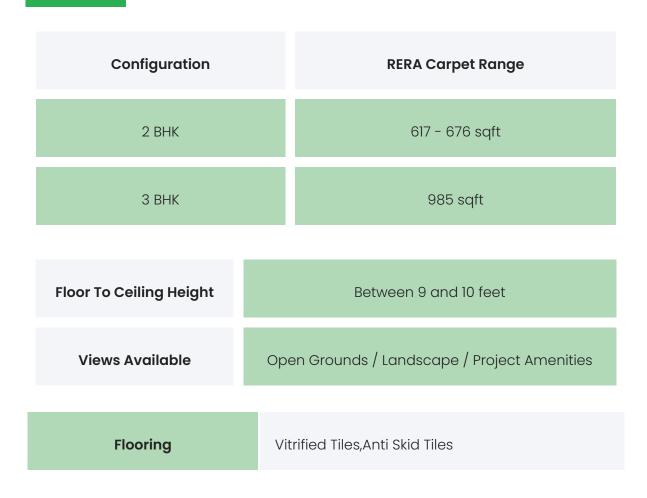

### **PROJECT & AMENITIES**

| Time Line                        | Size        | Typography  |
|----------------------------------|-------------|-------------|
| Completed on 31st December, 2021 | 629.76 Sqmt | 2 BHK,3 BHK |